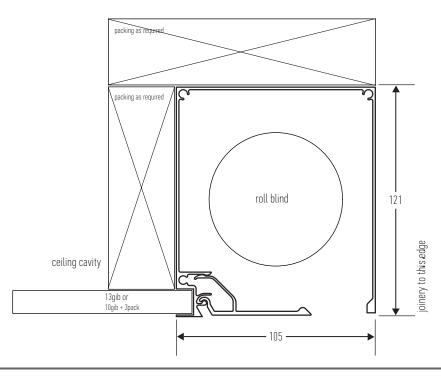

## RECESSED SINGLE BLIND BOX EXTRUSION

Full Blind Box Extrusion is a sleek extrusion mounted flush to ceiling gib (10mm or 13mm), primarily for automated blinds and screens.

Full Box Blind Extrusion — sold in 3m lengths only.

Materials: Extruded Aluminium, available either in raw unfinished aluminium or anodised. Raw extrusion can be powdercoated or custom finished.

Please note: blinds and any automation mechanisms not included. If specifying for manual blinds, the cover flap will need to be made approximately 30mm shorter at each end to allow for cord access. This is the responsibility of the client