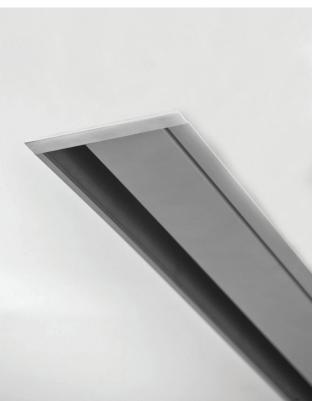

## RECESSED SINGLE BLIND BOX EXTRUSION

Full Blind Box Extrusion is a sleek extrusion mounted flush to ceiling gib (10mm or 13mm), primarily for automated blinds and screens.

Full Box Blind Extrusion — sold in 3m lengths only.

Materials: Extruded Aluminium, available either in raw unfinished aluminium or anodised. Raw extrusion can be powdercoated or custom finished.

Please note: blinds and any automation mechanisms not included. If specifying for manual blinds, the cover flap will need to be made approximately 30mm shorter at each end to allow for cord access. This is the responsibility of the client