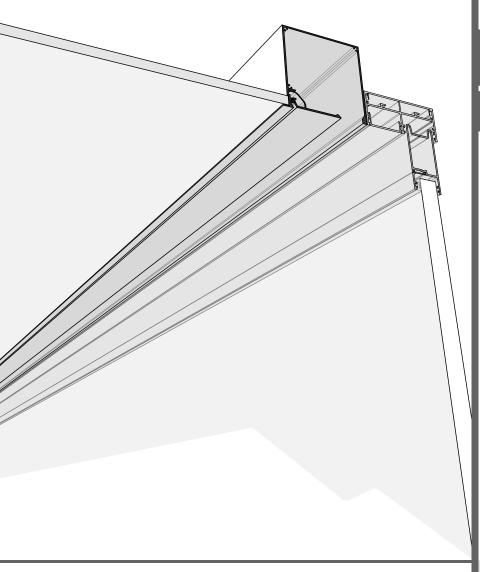

## RECESSED SINGLE BLIND BOX EXTRUSION

Full Blind Box Extrusion is a sleek extrusion mounted flush to ceiling gib (10mm or 13mm), primarily for automated blinds and screens.

Full Box Blind Extrusion — sold in 3m lengths only.

Materials: Extruded Aluminium, available either in raw unfinished aluminium or anodised. Raw extrusion can be powdercoated or custom finished.

Please note: blinds and any automation mechanisms not included. If specifying for manual blinds, the cover flap will need to be made approximately 30mm shorter at each end to allow for cord access. This is the responsibility of the client